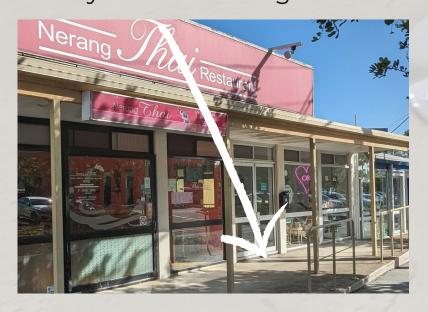

Location

We are located just off the highway in Nerang.
Please see below maps for salon entry and car parking.

Entry next to Nerang Thai

Salon here

Plenty of parking here