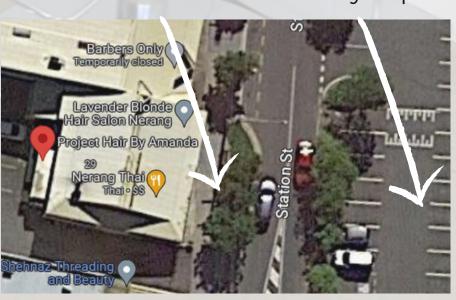

Location

We are located just off the highway in Nerang.
Please see below maps for salon entry and car parking.

Entry next to Nerang Thai

Salon here

Plenty of parking here